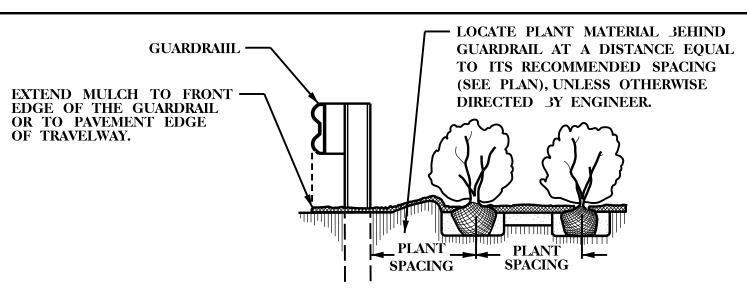

#### GUARDRAIL MULCHING DETAIL USE AS DIRECTED 3Y FIELD ENGINEER

INSTALL SHRU3 SO THAT 1/8 OF ROOT 3ALL IS A3OVE FINISH GRADE. MULCH - SEE DETAIL -WATER RETENTION RING FINISH GRADE -COMPACT 3ACKFILL PLANT HOLE WIDTH (X) TO SCARIFY JED TO A MINIMUM DEPTH OF 6". **JE TWICE THE ROOT JALL** SIZE OR CONTAINER DIAMETER.