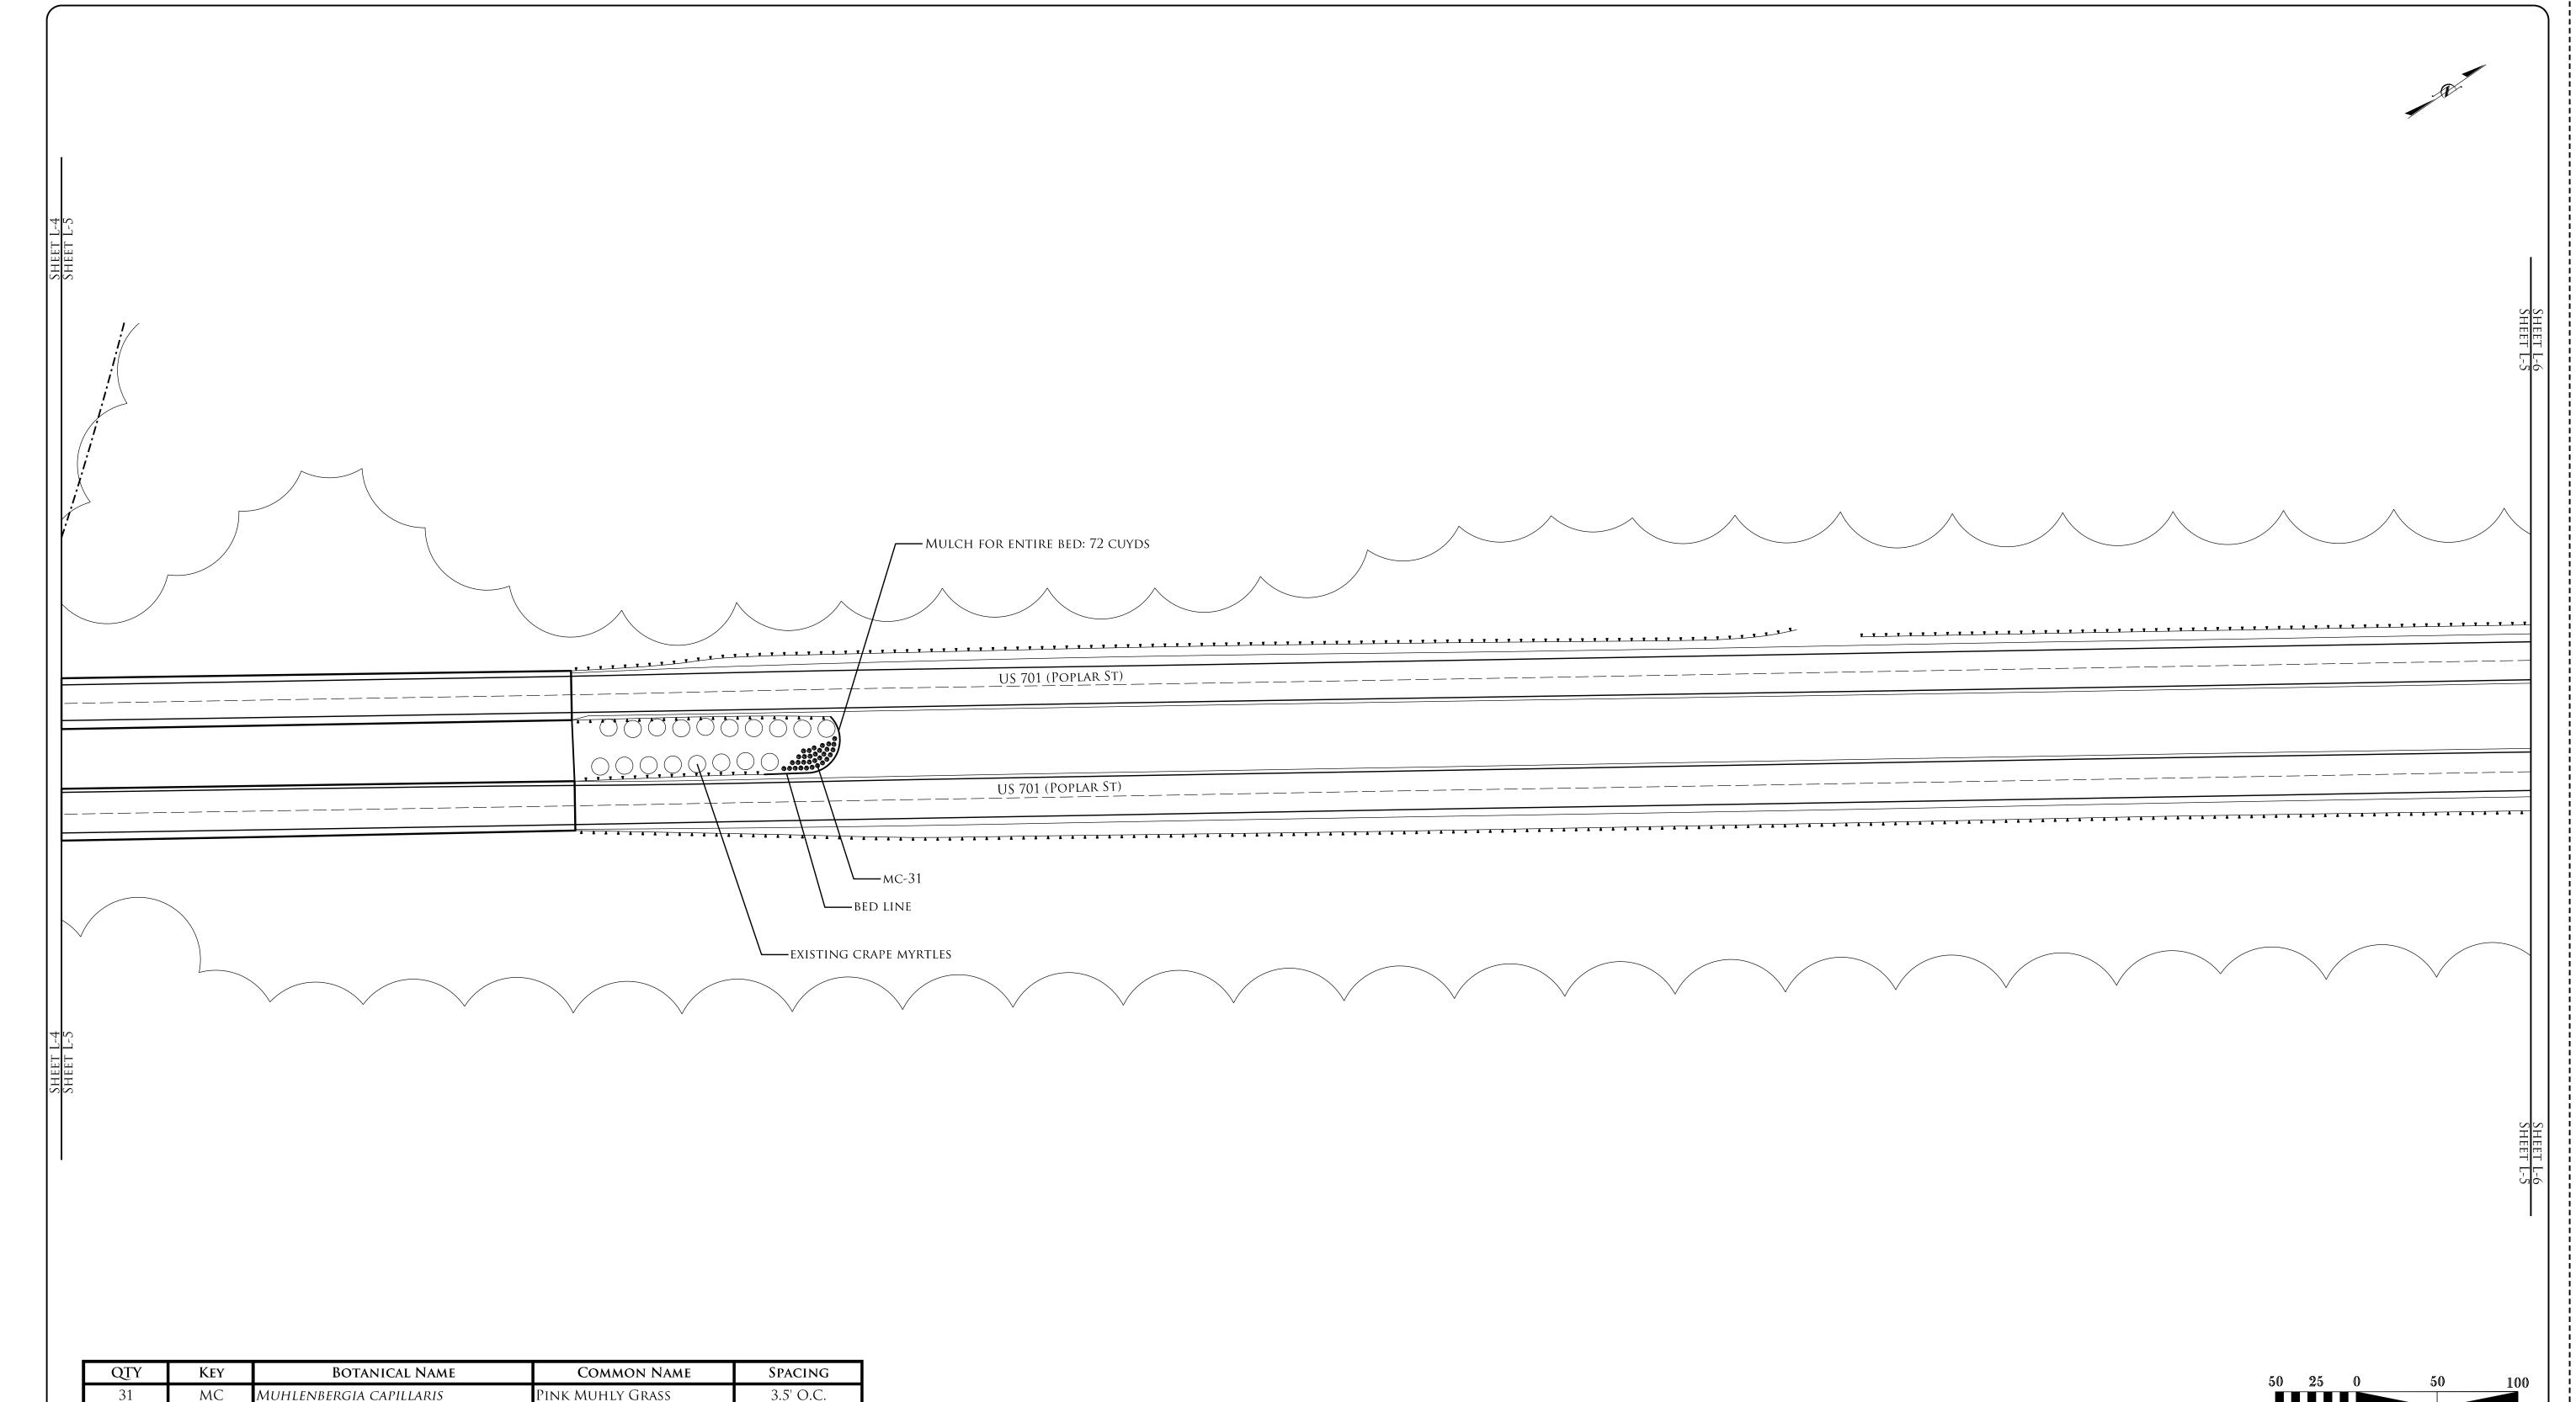

NCDOT - ROADSIDE ENVIRONMENTAL UNIT LANDSCAPE DESIGN & DEVELOPMENT

1557 MAIL SERVICE CENTER RALEIGH NC 27699-1557 PH: 919-707-2935 FAX: 919-715-2554

HTTP://WWW.NCDOT.ORG/DOH/OPERATIONS/DP\_CHIEF\_ENG/ROADSIDE/

US 701 IN ELIZABETHTOWN BLADEN COUNTY
WBS #: ER-5600F

| X        | TION:   | PREL. DESIGN DATE: MARCH 2, 2017 | REPLACEMENT PLANTINGS |
|----------|---------|----------------------------------|-----------------------|
| <b>)</b> | DESCRIE | CHECKED BY & DATE :              | LANDSCAPE PLAN SHEET  |
|          | SHEET   | FINAL DESIGN DATE :              |                       |