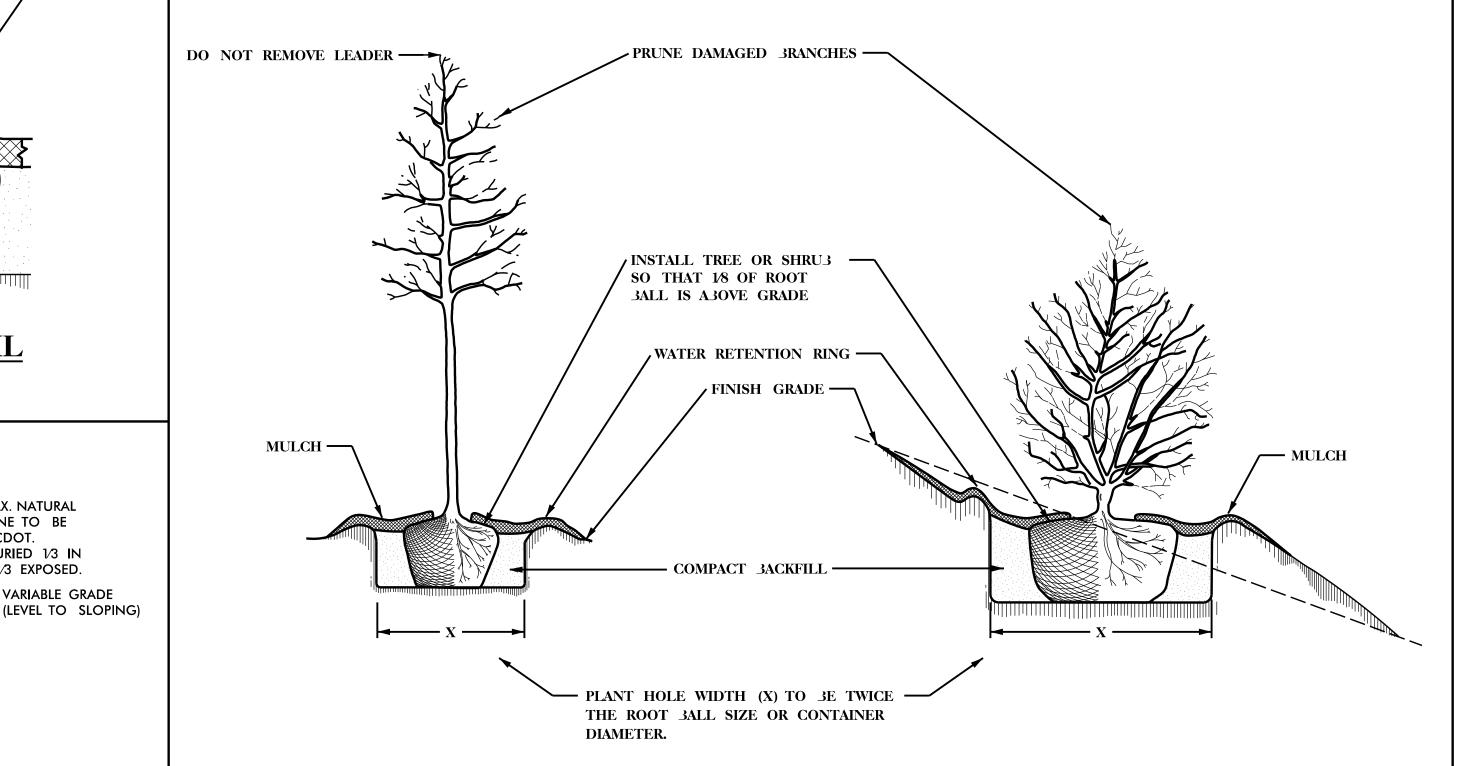

PREPARED IN THE OFFICE OF:

NCDOT- ROADSIDE ENVIRONMENTAL UNIT LANDSCAPE DESIGN & DEVELOPMENT SECTION 1557 MAIL SERVICE CENTER RALEIGH NC 27699 919-707-2920

SCHEDULE FOR PLANT HOLE SIZE: PLANT HOLE WIDTH (X) TO 3E TWICE THE ROOT BALL SIZE OR CONTAINER DIAMETER.

#### BOULDER PLACEMENT DETAIL **TYPICAL**

SCALE: NTS

TREE OR SHRU3 PLANTING DETAIL (LEVEL GROUND)

TREE OR SHRU3 PLANTING DETAIL (SLOPING GROUND)