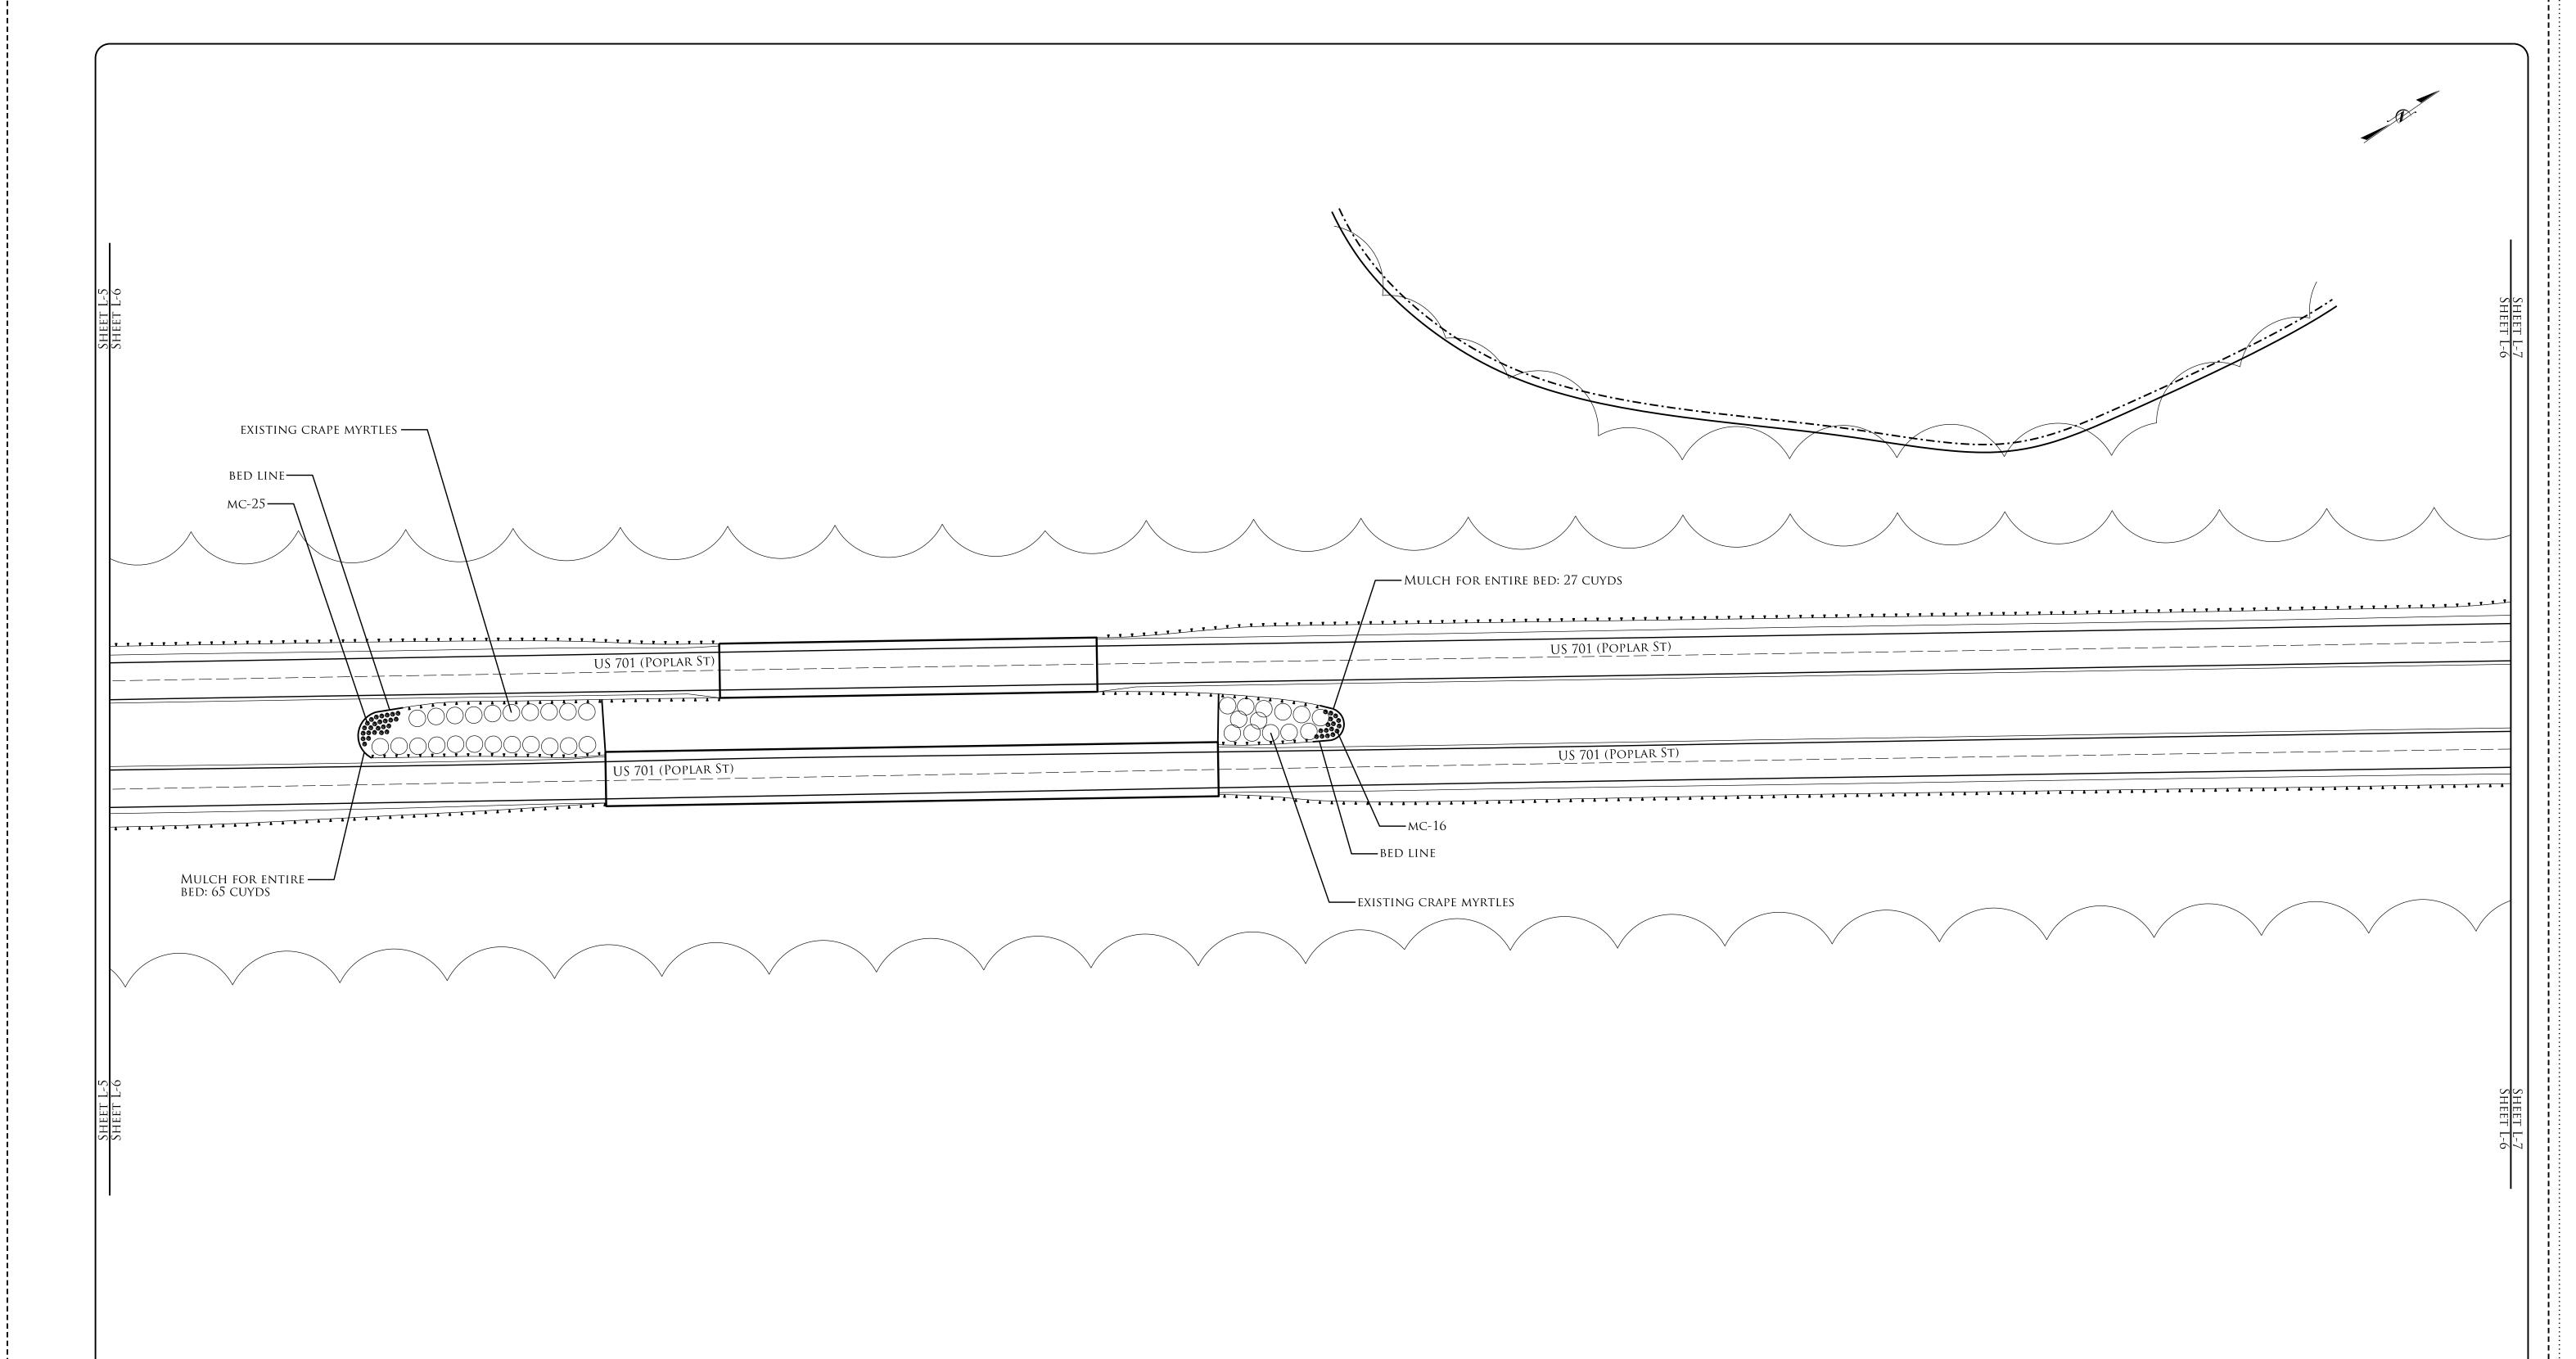

US 701 IN ELIZABETHTOWN
BLADEN COUNTY
WBS #: ER-5600F

| TION:   | PREL. DESIGN DATE: MARCH 2, 2017 | REPLACEMENT PLANTINGS |
|---------|----------------------------------|-----------------------|
| DESCRIE | CHECKED BY & DATE :              | LANDSCAPE PLAN SHEET  |
| HEET I  | FINAL DESIGN DATE :              |                       |

NCDOT - ROADSIDE ENVIRONMENTAL UNIT LANDSCAPE DESIGN & DEVELOPMENT

1557 MAIL SERVICE CENTER RALEIGH NC 27699-1557 PH: 919-707-2935 FAX: 919-715-2554

http://www.ncdot.org/doh/operations/dp\_chief\_eng/roadside/

US 701 in Elizabethtown Bladen County WBS #: ER-5600F

| <u>)</u>    | PTION:  | PREL. DESIGN DATE: MARCH 2, 2017 | Replacement Plantings |
|-------------|---------|----------------------------------|-----------------------|
| \<br> <br>! | DESCRII | CHECKED BY & DATE :              | LANDSCAPE PLAN SHEET  |
|             | SHEET   | FINAL DESIGN DATE :              |                       |