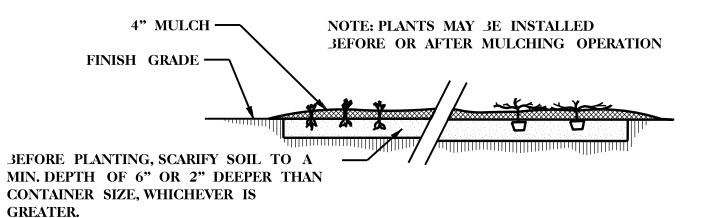

ARD SPECIFICATIONS

2012 NCDOT STANDARD SPECIFICATIONS

PREPARED IN THE OFFICE OF:

NCDOT- ROADSIDE ENVIRONMENTAL UNIT LANDSCAPE DESIGN & DEVELOPMENT SECTION 1557 MAIL SERVICE CENTER RALEIGH NC 27699 919-707-2920



SCHEDULE FOR PLANT HOLE SIZE: PLANT HOLE WIDTH (X) TO 3E TWICE THE ROOT BALL SIZE OR CONTAINER DIAMETER.



APPLY FERTILIZER AT PLANTING TIME IN THE FORM OF A SLOW RELEASE PELLET OR TABLET. APPLY AT RATE RECOMMENDED 3Y MANUFACTURER. 30TH RATE AND FORMULATION MUST **3E APPROVED 3Y FIELD ENGINEER PRIOR** TO APPLICATION.



ALL PRUNING TO FOLLOW STANDARD AR3ORICULTURAL PRACTICES AS SPECIFIED 3Y INTERNATIONAL SOCIETY OF AR3ORICULTURE.

DO NOT ATTEMPT TO STRAIGHTEN A TREE THAT HAS BEEN PLANTED AT AN ANGLE WITH THE USE OF STAKING OR GUYING. DIG TREE AND REPLANT TO UPRIGHT POSITION.



## GROUND COVER/3EDDING PLANT DETAIL



#### GUARDRAIL MULCHING DETAIL USE AS DIRECTED 3Y FIELD ENGINEER

INSTALL SHRU3 SO THAT 1/8 OF ROOT 3ALL IS A3OVE FINISH GRADE. MULCH - SEE DETAIL -WATER RETENTION RING FINISH GRADE -COMPACT 3ACKFILL PLANT HOLE WIDTH (X) TO SCARIFY JED TO A MINIMUM DEPTH OF 6". **JE TWICE THE ROOT JALL** SIZE OR CONTAINER DIAMETER.

SHRU3 3ED PLANTING DETAIL



### PLANT 3ED EDGE DETAIL



## **MULCH DETAIL**

' MIN. TO 8' MAX. NATURAL WEATHERED STONE TO BE

STONE TO BE BURIED 1/3 IN

GROUND AND 2/3 EXPOSED.

- VARIABLE GRADE



#### BOULDER PLACEMENT DETAIL **TYPICAL**

SCALE: NTS

TREE OR SHRU3 PLANTING DETAIL (LEVEL GROUND)

TREE OR SHRU3 PLANTING DETAIL (SLOPING GROUND)



## STAKING DETAIL

(TREES 6'-10') USE AS DIRECTED 3Y FIELD ENGINEER

**GUYING DETAIL** (T