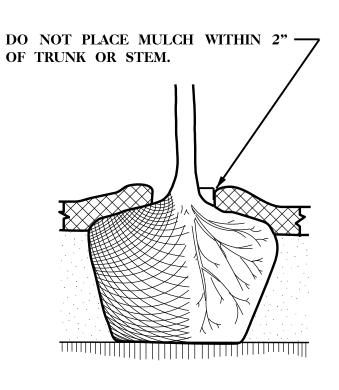

## **MULCH DETAIL**

' MIN. TO 8' MAX. NATURAL WEATHERED STONE TO BE

STONE TO BE BURIED 1/3 IN

GROUND AND 2/3 EXPOSED.

- VARIABLE GRADE