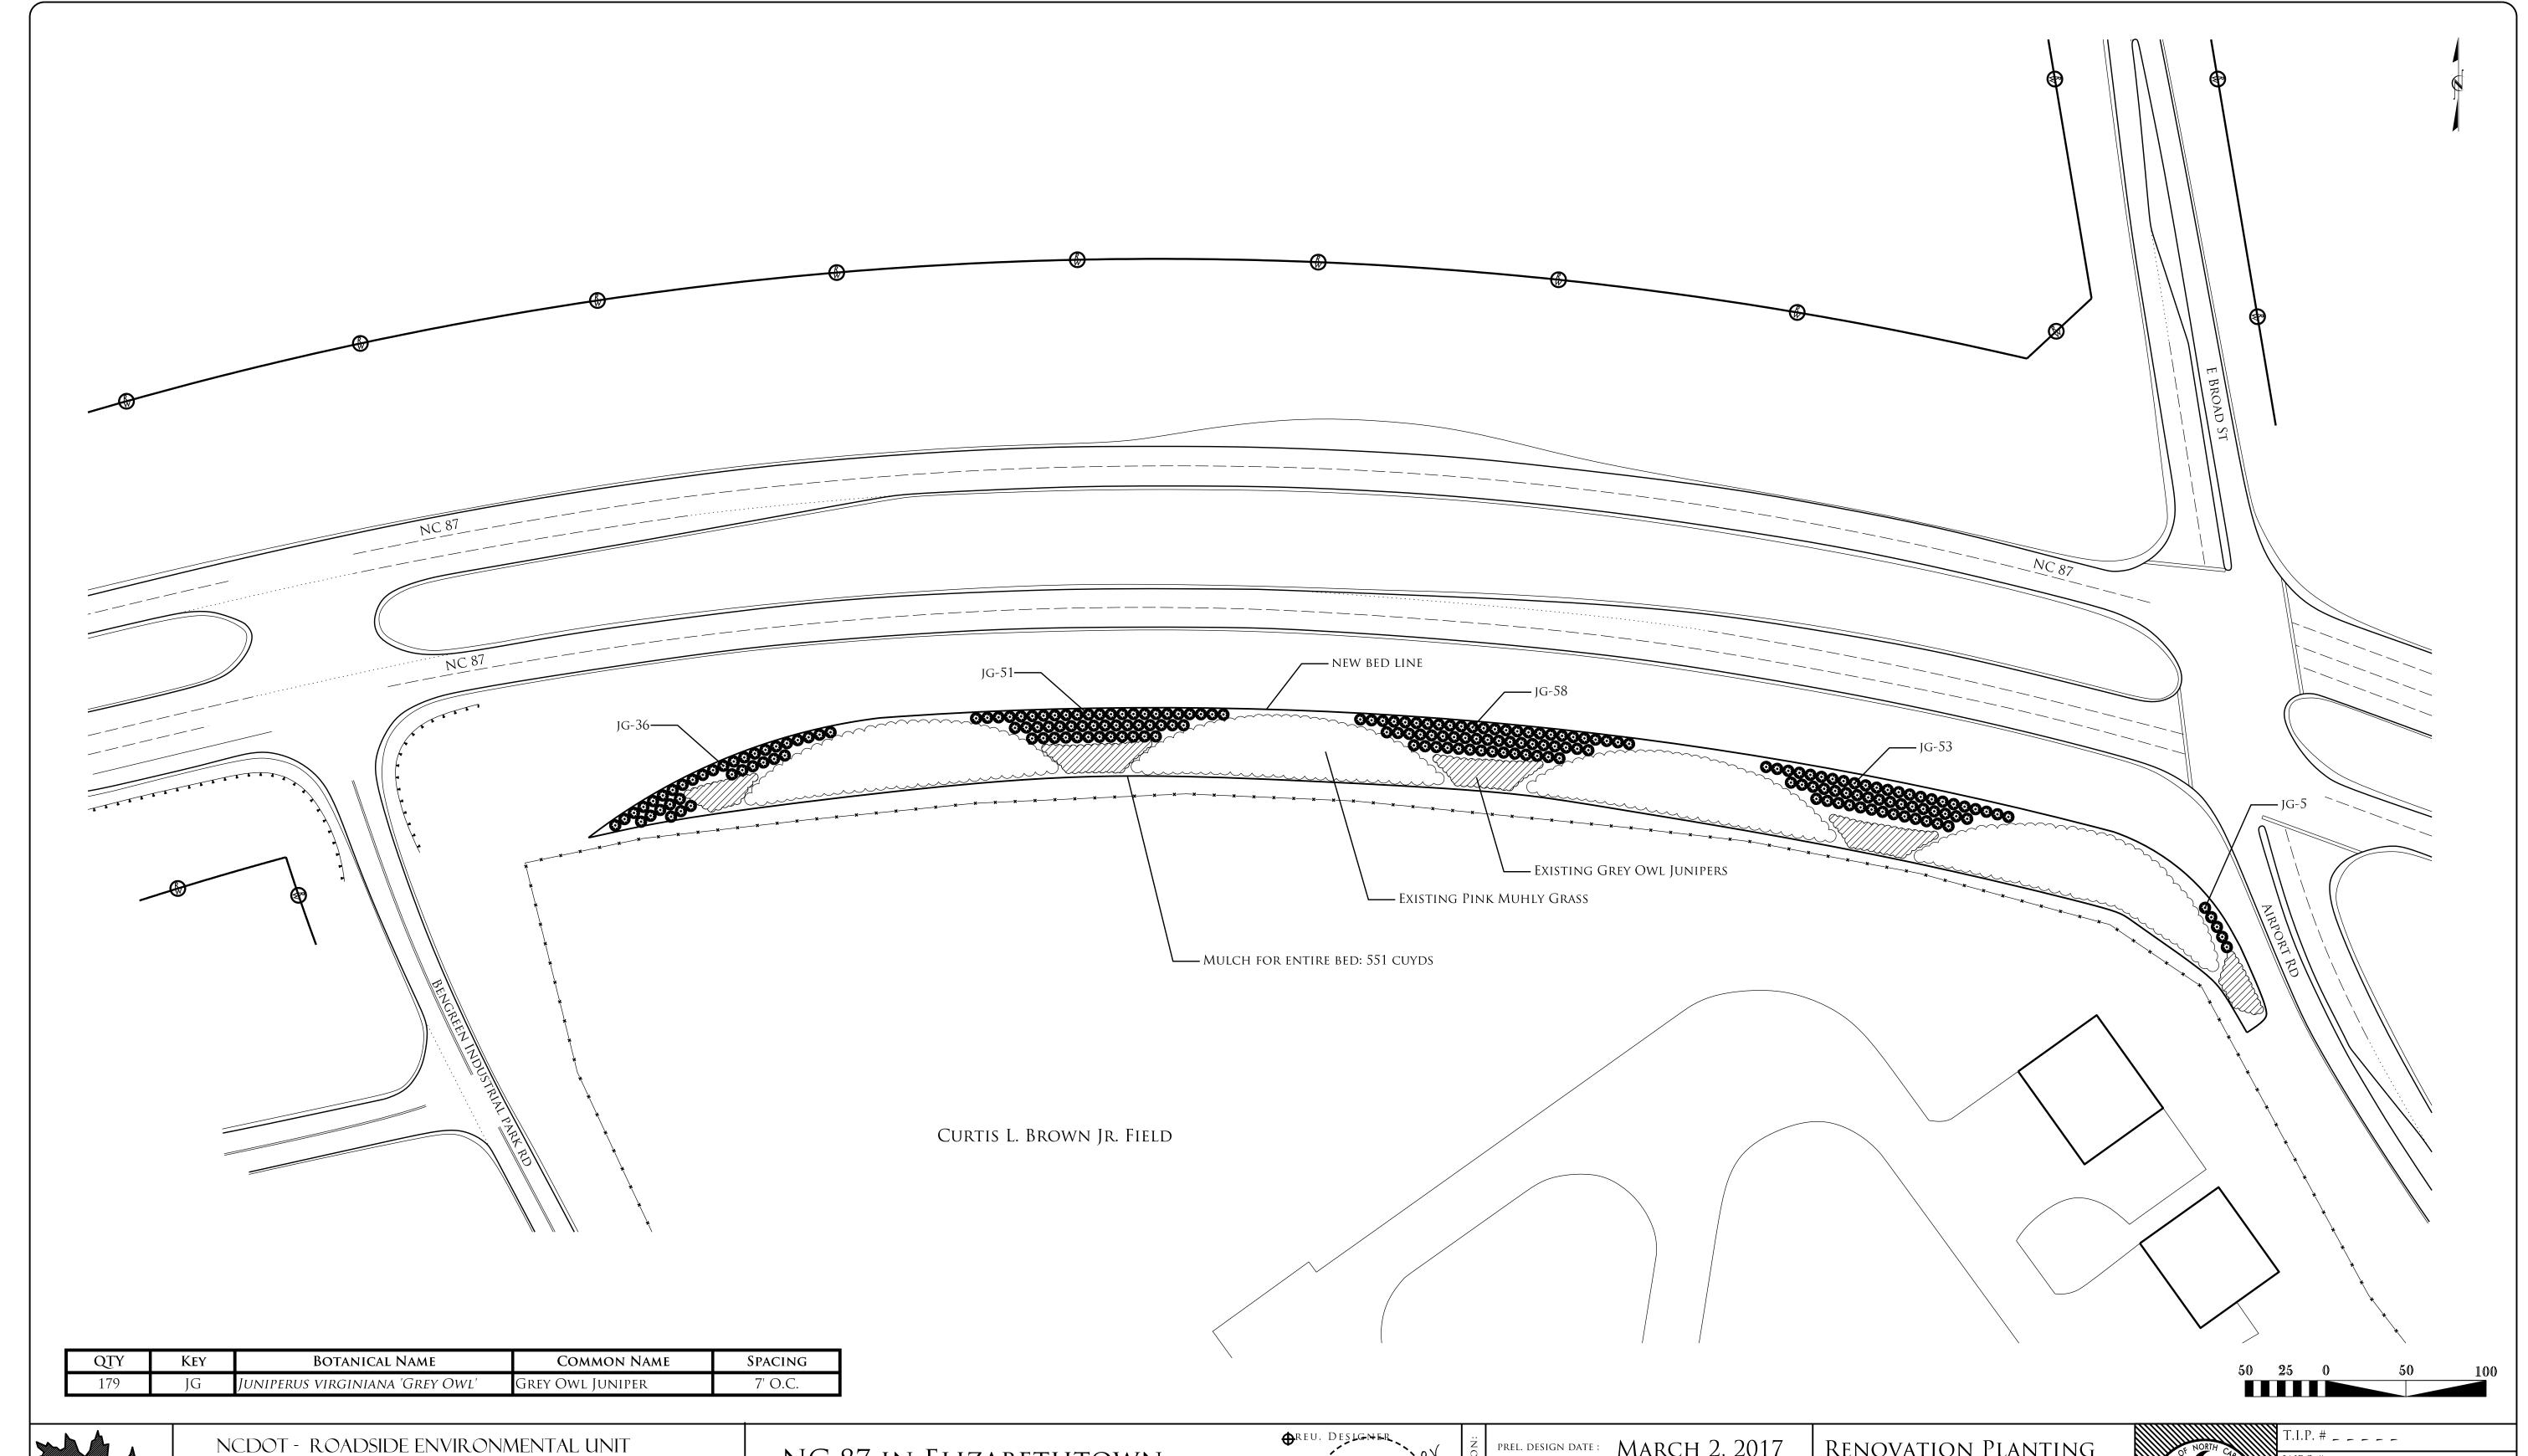

## Summary of Quantities 1 Year Establishment

| DES         | SEC                                  | QTY                            | UNIT                              | KEY | BOTANICAL NAME                                                                                  | COMMON NAME           | SIZE    | CALIPER | FURNISH  | A.S.N.S. | REMARKS     |
|-------------|--------------------------------------|--------------------------------|-----------------------------------|-----|-------------------------------------------------------------------------------------------------|-----------------------|---------|---------|----------|----------|-------------|
|             |                                      |                                |                                   |     |                                                                                                 |                       |         |         |          |          |             |
|             |                                      |                                |                                   |     | Shrubs                                                                                          |                       |         |         |          |          |             |
|             |                                      |                                |                                   |     |                                                                                                 |                       |         |         |          |          |             |
| L           | 1670                                 | 203                            | ea                                | JG  | Juniperus virginiana 'Grey Owl'                                                                 | Grey Owl Juniper      | 12-18"  |         | #3 Cont. | 4.5      | 7' O.C.     |
|             |                                      |                                |                                   |     |                                                                                                 |                       |         |         |          |          |             |
|             |                                      |                                |                                   |     | Grasses/Perennials/Bulbs                                                                        |                       |         |         |          |          |             |
|             | 4670                                 | 470                            |                                   |     |                                                                                                 | 8:10:11               | 40.0411 |         | W2.0     | 40.4     | 2.51.0.0    |
| L           | 1670                                 | 170                            | ea                                | MC  | Muhlenbergia capillaris                                                                         | Pink Muhly Grass      | 18-24"  |         | #3 Cont. | 13.4     | 3.5' O.C.   |
|             |                                      |                                |                                   |     |                                                                                                 |                       |         |         |          |          |             |
|             |                                      |                                |                                   |     | Other                                                                                           |                       |         |         |          |          |             |
|             |                                      |                                |                                   |     |                                                                                                 |                       |         |         |          |          |             |
| 1           | 4670                                 |                                |                                   |     |                                                                                                 |                       |         |         |          |          |             |
|             | 1670                                 | 42                             | sqyd                              |     | Existing Plant Bed Removal                                                                      |                       |         |         |          |          |             |
| L           | 1670                                 | 42<br>896                      | sqyd<br>cuyd                      |     | Mulch                                                                                           |                       |         |         |          |          | Depth of 4" |
| L<br>L      |                                      |                                |                                   |     |                                                                                                 |                       |         |         |          |          | Depth of 4" |
| L<br>L<br>L | 1670                                 |                                | cuyd                              |     | Mulch                                                                                           |                       |         |         |          |          | Depth of 4" |
| L<br>L<br>L | 1670<br>1670                         | 896<br>7                       | cuyd<br>m/g                       |     | Mulch<br>Water for Planting                                                                     |                       |         |         |          |          | Depth of 4" |
| L<br>L<br>L | 1670<br>1670<br>1670                 | 896<br>7<br>1744               | cuyd<br>m/g<br>sqyd               |     | Mulch Water for Planting Pre emergence Herbicidal Treatment                                     |                       |         |         |          |          | Depth of 4" |
| L<br>L<br>L | 1670<br>1670<br>1670<br>1670         | 896<br>7<br>1744<br>8156       | cuyd<br>m/g<br>sqyd<br>sqyd       |     | Mulch Water for Planting Pre emergence Herbicidal Treatment Post emergence Herbicidal Treatment |                       |         |         |          |          | Depth of 4" |
| L<br>L<br>L | 1670<br>1670<br>1670<br>1670<br>1670 | 896<br>7<br>1744<br>8156<br>12 | cuyd<br>m/g<br>sqyd<br>sqyd<br>ea |     | Mulch Water for Planting Pre emergence Herbicidal Treatment Post emergence Herbicidal Treatment | areas receiving mulch |         |         |          |          | Depth of 4" |

NC 87 IN ELIZABETHTOWN BLADEN COUNTY
WBS #: ER-5600F

| PTION:  | PREL. DESIGN DATE: MARCH 2, 2017 | Renovation Planting  |
|---------|----------------------------------|----------------------|
| DESCRII | CHECKED BY & DATE :              | LANDSCAPE PLAN SHEET |
| SHEET I | FINAL DESIGN DATE :              |                      |