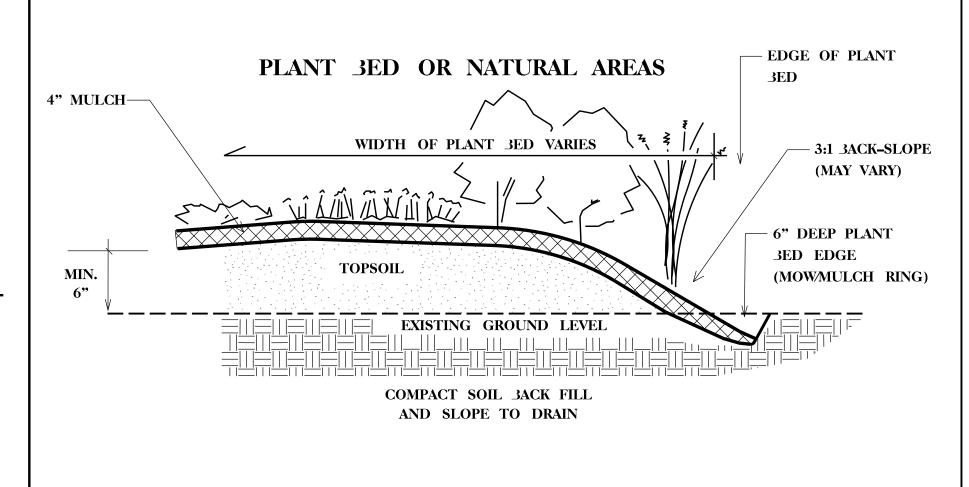

PELLET OR TABLET. APPLY AT RATE RECOMMENDED 3Y MANUFACTURER. 30TH RATE AND FORMULATION MUST **3E APPROVED 3Y FIELD ENGINEER PRIOR** TO APPLICATION.



ALL PRUNING TO FOLLOW STANDARD AR3ORICULTURAL PRACTICES AS SPECIFIED 3Y INTERNATIONAL SOCIETY OF AR3ORICULTURE.

DO NOT ATTEMPT TO STRAIGHTEN A TREE THAT HAS BEEN PLANTED AT AN ANGLE WITH THE USE OF STAKING OR GUYING. DIG TREE AND REPLANT TO UPRIGHT POSITION.



## GROUND COVER/3EDDING PLANT DETAIL



#### GUARDRAIL MULCHING DETAIL USE AS DIRECTED 3Y FIELD ENGINEER

INSTALL SHRU3 SO THAT 1/8 OF ROOT 3ALL IS A3OVE FINISH GRADE. MULCH - SEE DETAIL -WATER RETENTION RING FINISH GRADE -COMPACT 3ACKFILL PLANT HOLE WIDTH (X) TO SCARIFY JED TO A MINIMUM DEPTH OF 6". **JE TWICE THE ROOT JALL** SIZE OR CONTAINER DIAMETER.

SHRU3 3ED PLANTING DETAIL



### PLANT 3ED EDGE DETAIL



## **MULCH DETAIL**

' MIN. TO 8' MAX. NATURAL WEATHERED STONE TO BE

STONE TO BE BURIED 1/3 IN

GROUND AND 2/3 EXPOSED.

- VARIABLE GRADE



#### BOULDER PLACEMENT DETAIL **TYPICAL**

SCALE: NTS

TREE OR SHRU3 PLANTING DETAIL (LEVEL GROUND)

TREE OR SHRU3 PLANTING DETAIL (SLOPING GROUND)



## STAKING DETAIL

(TREES 6'-10') USE AS DIRECTED 3Y FIELD ENGINEER

**GUYING DETAIL** (TREES 10' OR LARGER) USE AS DIRECTED 3Y FIELD ENGINEER



NCDOT - ROADSIDE ENVIRONMENTAL UNIT LANDSCAPE DESIGN & DEVELOPMENT

1557 MAIL SERVICE CENTER RALEIGH NC 27699-1557 PH: 919-707-2935 FAX: 919-715-2554

HTTP://WWW.NCDOT.ORG/DOH/OPERATIONS/DP\_CHIEF\_ENG/ROADSIDE/

NC 87 & US 701 IN ELIZABETHTOWN BLADEN COUNTY WBS #: ER-5600F









NCDOT - ROADSIDE ENVIRONMENTAL UNIT LANDSCAPE