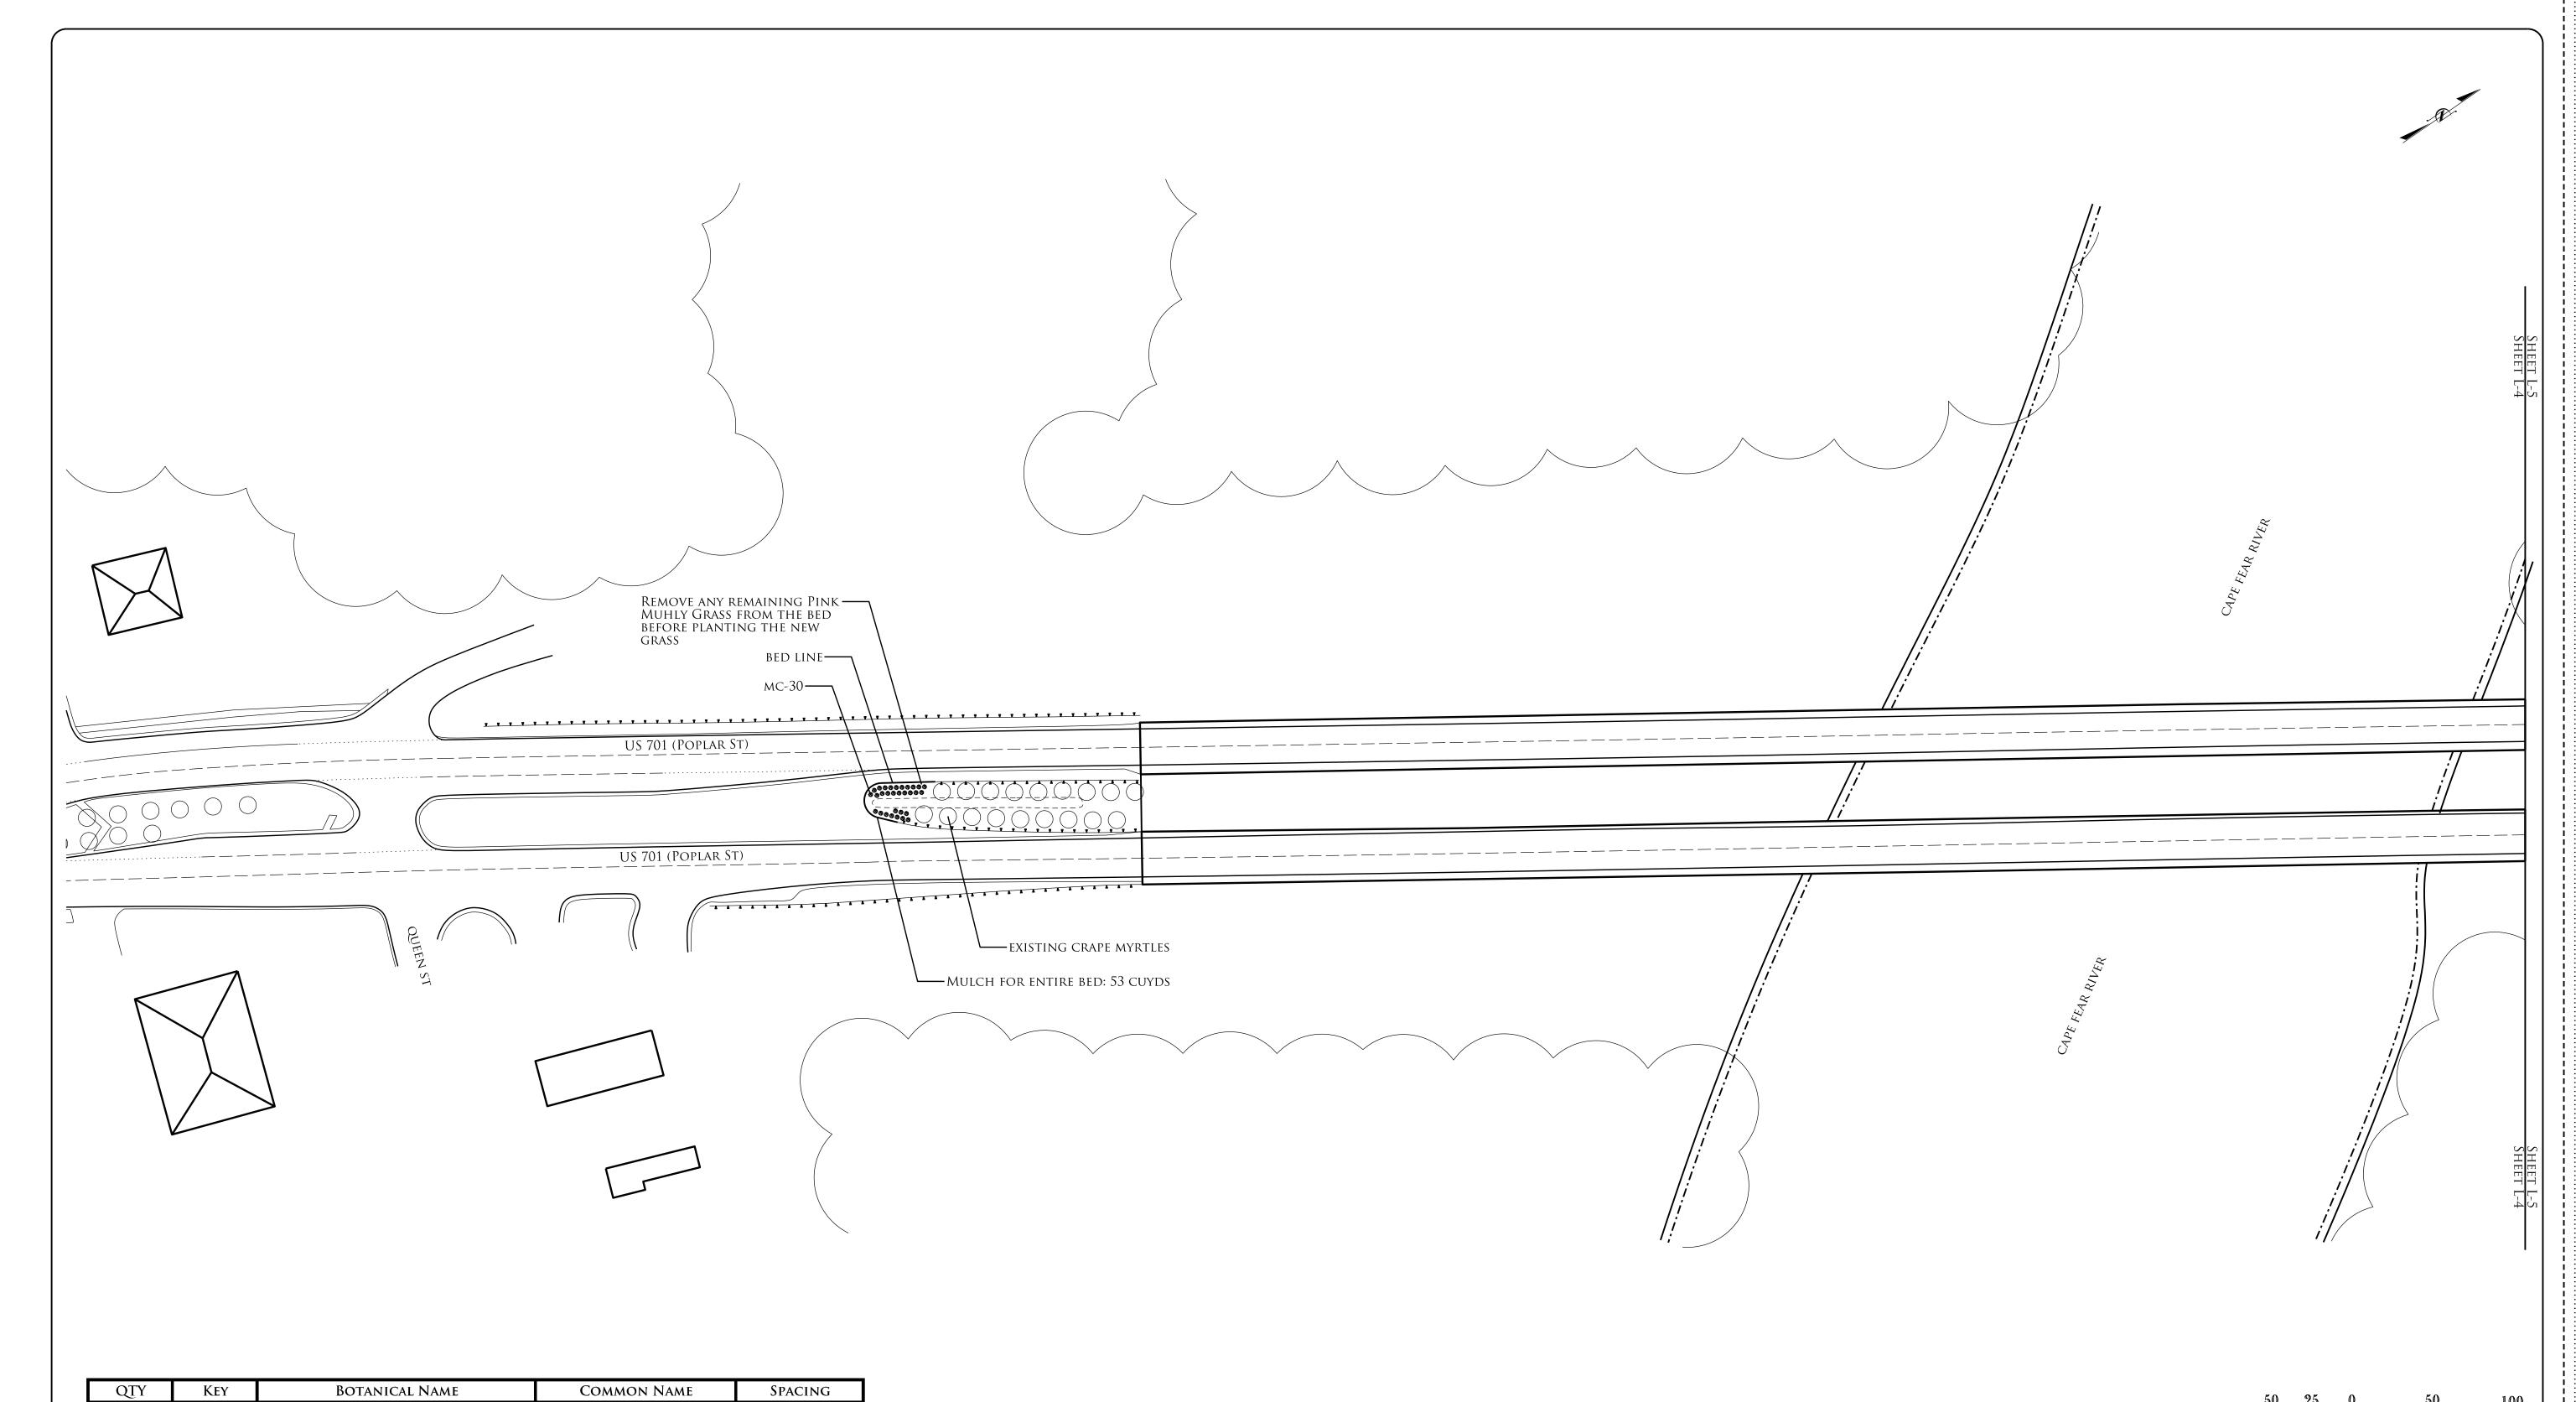

US 701 IN ELIZABETHTOWN
BLADEN COUNTY
WBS #: ER-5600F

| TION:   | PREL. DESIGN DATE: MARCH 2, 2017 | REPLACEMENT PLANTINGS |
|---------|----------------------------------|-----------------------|
| DESCRIE | CHECKED BY & DATE :              | LANDSCAPE PLAN SHEET  |
| HEET I  | FINAL DESIGN DATE :              |                       |

NCDOT - ROADSIDE ENVIRONMENTAL UNIT LANDSCAPE DESIGN & DEVELOPMENT

1557 MAIL SERVICE CENTER RALEIGH NC 27699-1557 PH: 919-707-2935 FAX: 919-715-2554

http://www.ncdot.org/doh/operations/dp\_chief\_eng/roadside/

US 701 in Elizabethtown Bladen County WBS #: ER-5600F

| <u>)</u>    | PTION:  | PREL. DESIGN DATE: MARCH 2, 2017 | Replacement Plantings |
|-------------|---------|----------------------------------|-----------------------|
| \<br> <br>! | DESCRII | CHECKED BY & DATE :              | LANDSCAPE PLAN SHEET  |
|             | SHEET   | FINAL DESIGN DATE :              |                       |