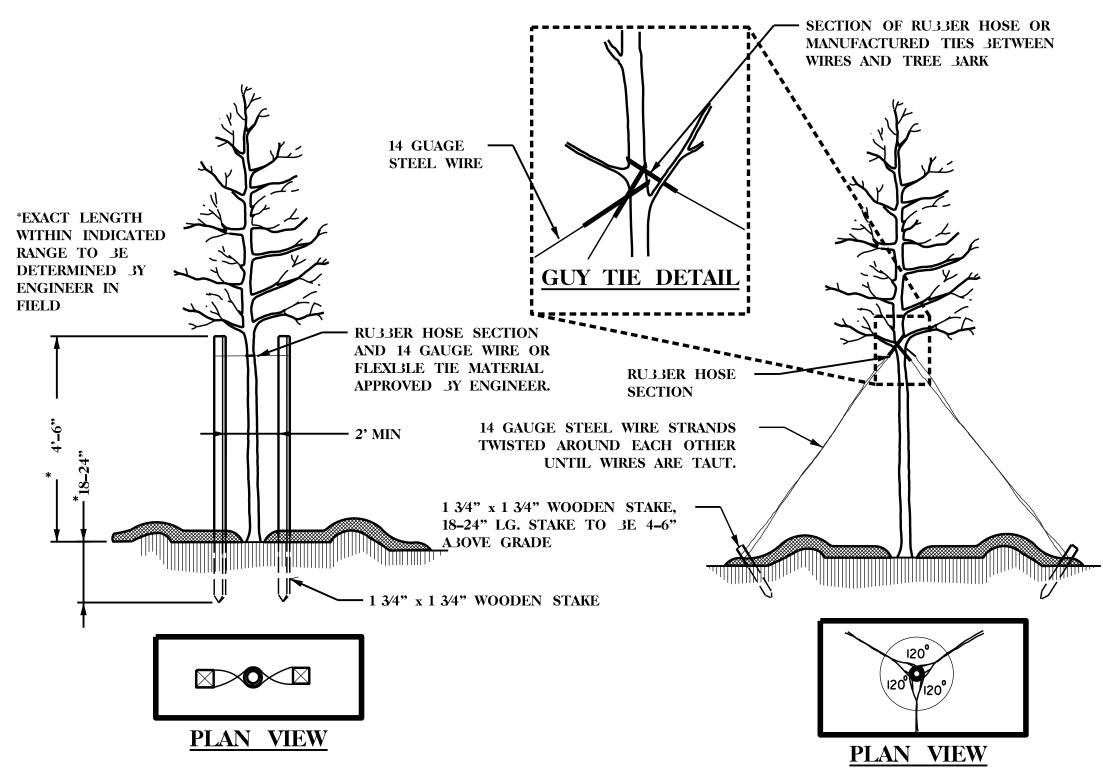

ALL PRUNING TO FOLLOW STANDARD AR3ORICULTURAL PRACTICES AS SPECIFIED 3Y INTERNATIONAL SOCIETY OF AR3ORICULTURE.

DO NOT ATTEMPT TO STRAIGHTEN A TREE THAT HAS BEEN PLANTED AT AN ANGLE WITH THE USE OF STAKING OR GUYING. DIG TREE AND REPLANT TO UPRIGHT POSITION.

#### GUARDRAIL MULCHING DETAIL USE AS DIRECTED 3Y FIELD ENGINEER

INSTALL SHRU3 SO THAT 1/8 OF ROOT 3ALL IS A3OVE FINISH GRADE. MULCH - SEE DETAIL -WATER RETENTION RING FINISH GRADE -COMPACT 3ACKFILL PLANT HOLE WIDTH (X) TO SCARIFY JED TO A MINIMUM DEPTH OF 6". **JE TWICE THE ROOT JALL** SIZE OR CONTAINER DIAMETER.

SHRU3 3ED PLANTING DETAIL

### PLANT 3ED EDGE DETAIL

## **MULCH DETAIL**

' MIN. TO 8' MAX. NATURAL WEATHERED STONE TO BE

STONE TO BE BURIED 1/3 IN

GROUND AND 2/3 EXPOSED.

- VARIABLE GRADE

#### BOULDER PLACEMENT DETAIL **TYPICAL**

SCALE: NTS

TREE OR SHRU3 PLANTING DETAIL (LEVEL GROUND)

TREE OR SHRU3 PLANTING DETAIL (SLOPING GROUND)

## STAKING DETAIL

(TREES 6'-10') USE AS DIRECTED 3Y FIELD ENGINEER

**GUYING DETAIL** (TREES 10' OR LARGER) USE AS DIRECTED 3Y FIELD ENGINEER

NCDOT - ROADSIDE ENVIRONMENTAL UNIT LANDSCAPE DESIGN & DEVELOPMENT