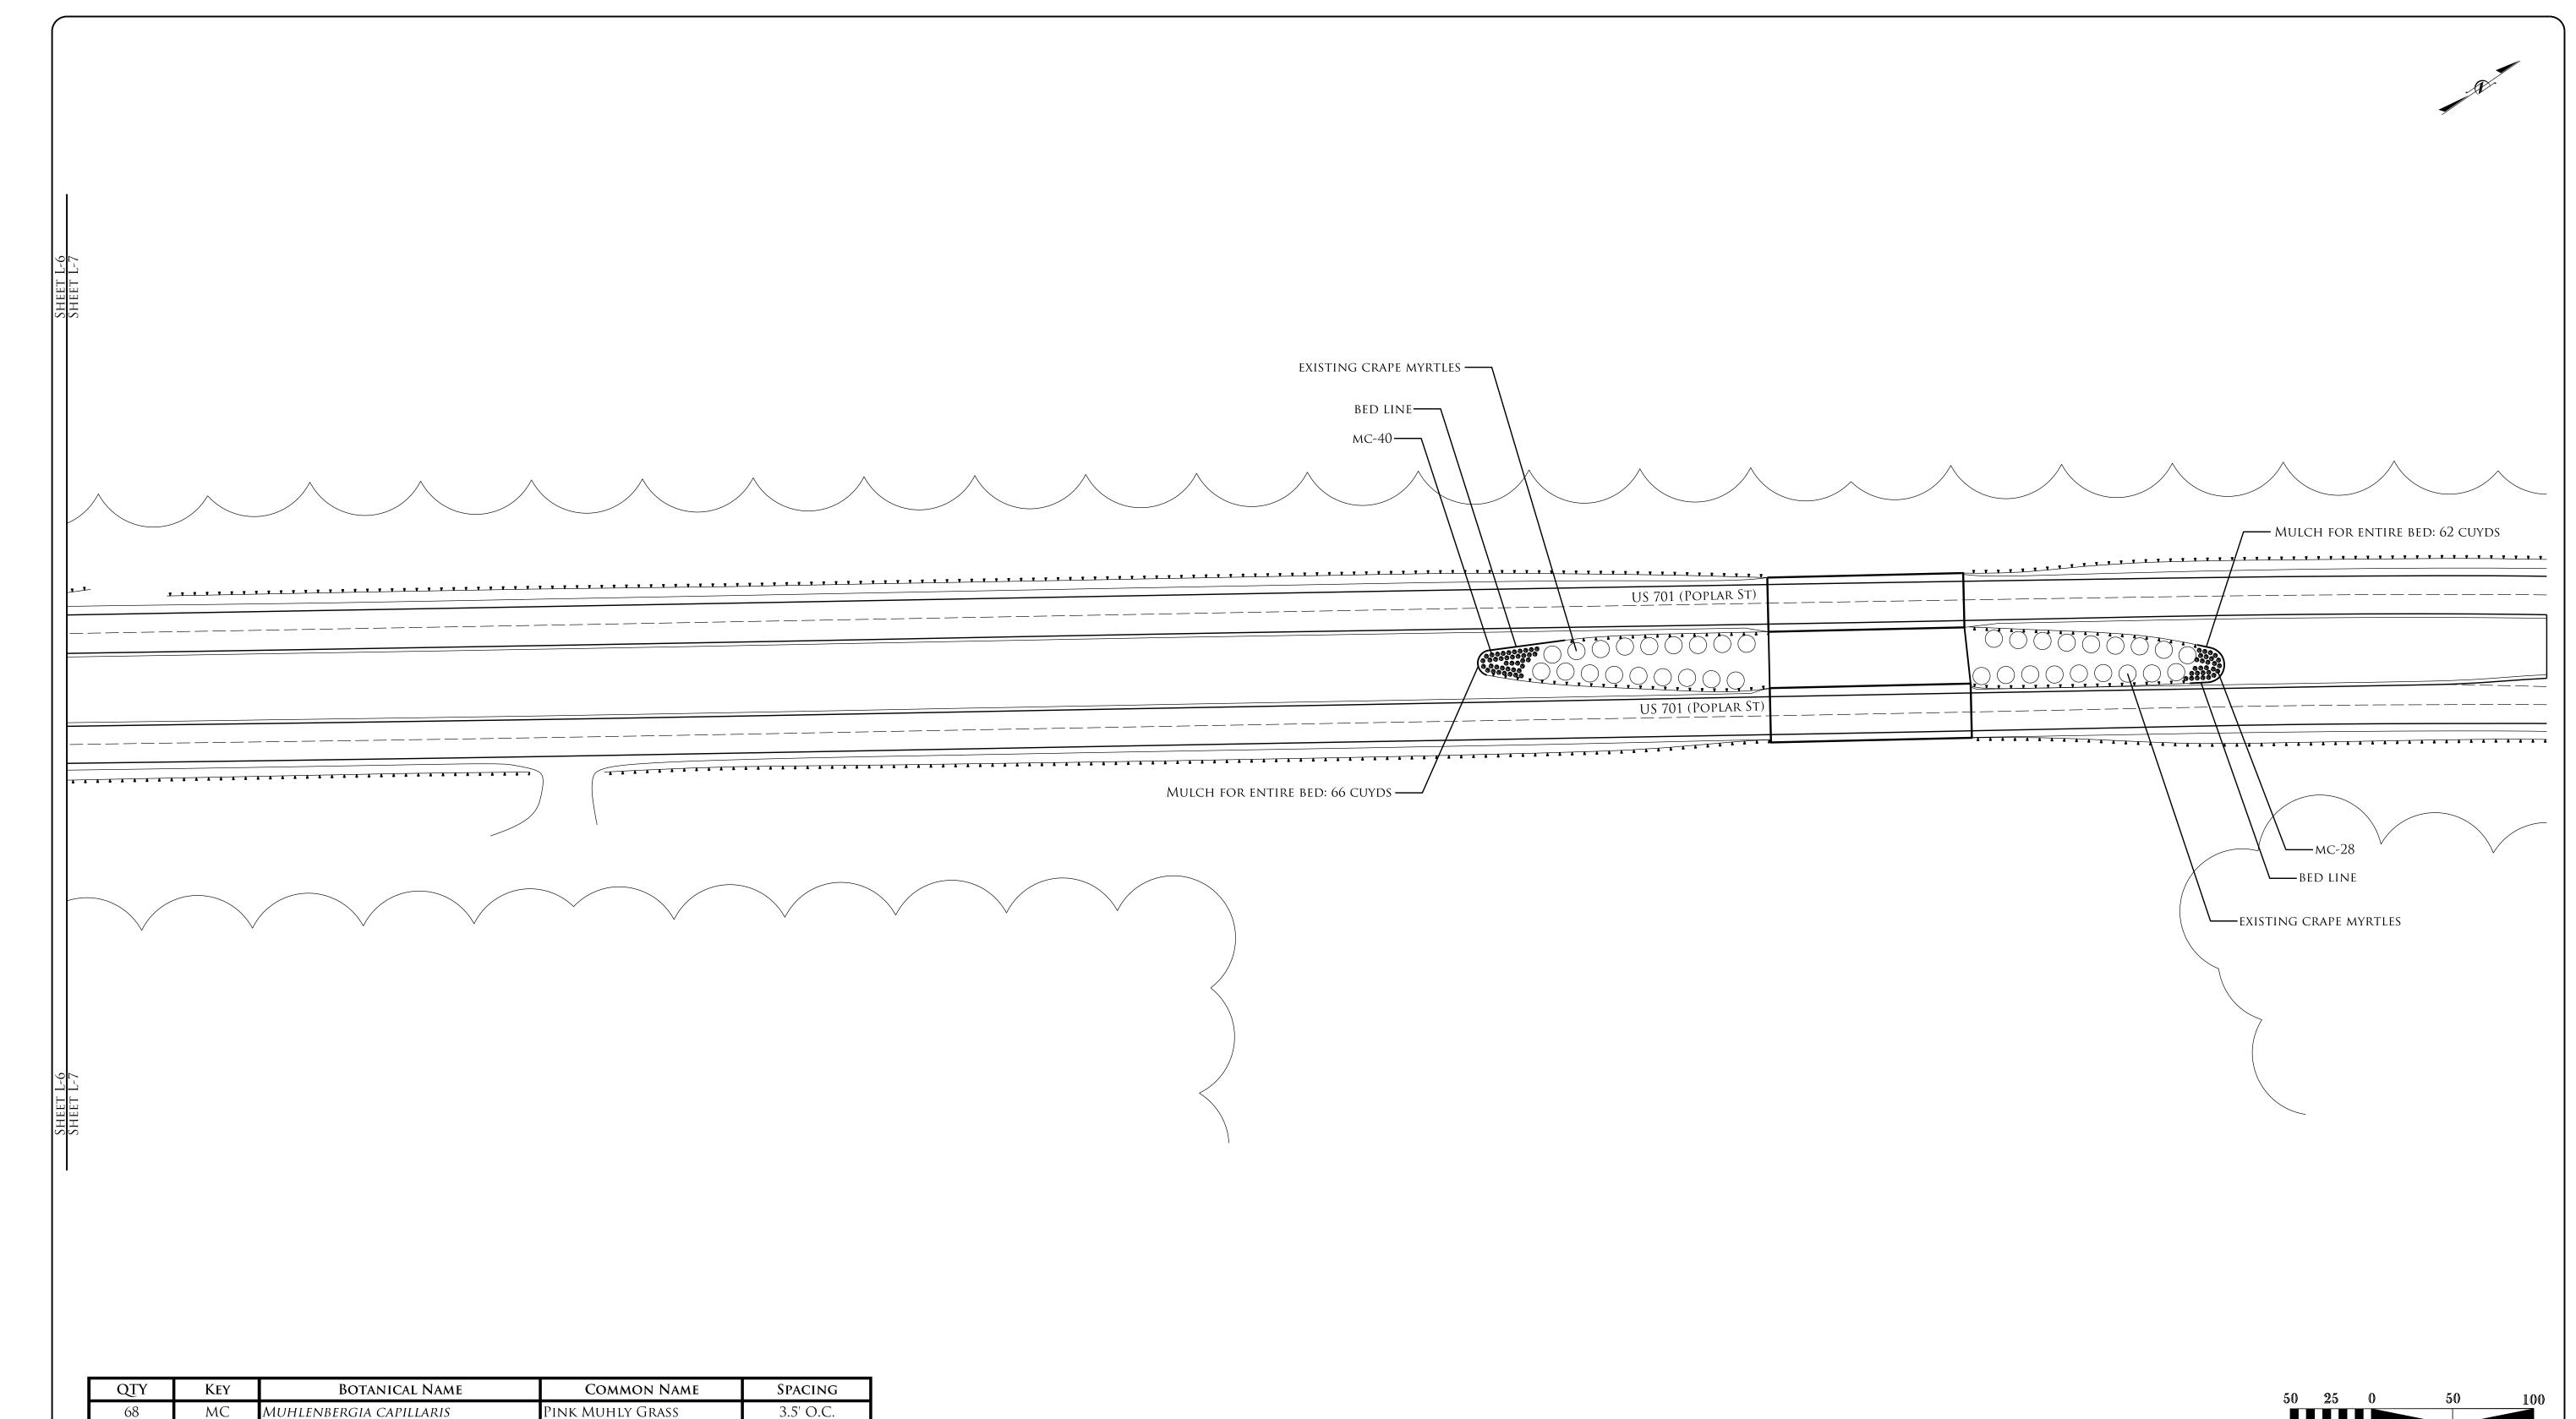

NCDOT - ROADSIDE ENVIRONMENTAL UNIT LANDSCAPE DESIGN & DEVELOPMENT

1557 MAIL SERVICE CENTER RALEIGH NC 27699-1557 PH: 919-707-2935 FAX: 919-715-2554

HTTP://WWW.NCDOT.ORG/DOH/OPERATIONS/DP\_CHIEF\_ENG/ROADSIDE/

US 701 in Elizabethtown Bladen County WBS #: ER-5600F

| X           | PTION:  | PREL. DESIGN DATE: MARCH 2, 2017 | Replacement Plantings |
|-------------|---------|----------------------------------|-----------------------|
| \<br> <br>! | DESCRIE | CHECKED BY & DATE :              | LANDSCAPE PLAN SHEET  |
|             | SHEET   | FINAL DESIGN DATE :              |                       |